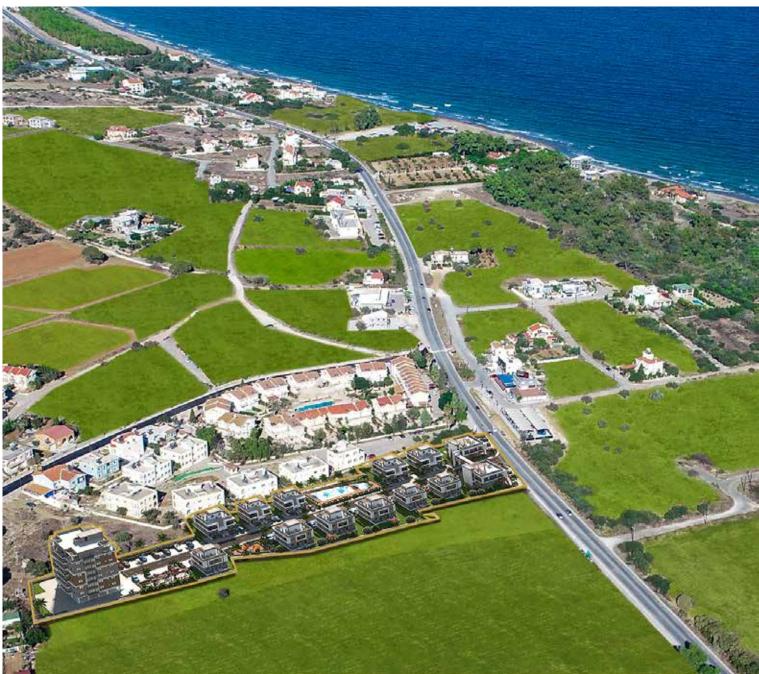

### OCEAN LIFE RESIDENCE DIVE INTO THE GOOD LIFE

Distinctive features such as the ancient desire of humanity to rise and reach the sky, the columns of the world-famous Salamis Ruins and the bastions built by the Lusignans stand out as the main elements of OCEAN LIFE's architecture. The majestic traces of history meet mode lines and are integrated into the most extraordinary life of the island, a vast blue blending seamlessly into nature. The project, which has a minimalist aesthetic with its perfect relationship with nature, consists of 21 blocks, social areas, walking paths, and landscaping areas, each with a unique view and spirit.

### OCEAN LIFE RESIDENCE PROJECT SPECIFICATIONS

| NUMBER OF<br>RESIDENCES | 1560                                                                                                       |
|-------------------------|------------------------------------------------------------------------------------------------------------|
|                         | STUDIO<br>1+1, 2+1<br>LUXURY PENTHOUSE                                                                     |
| DELIVERY DATE           | STAGE 1, 2026 JUNE<br>STAGE 2, 2027 JUNE<br>STAGE 3, 2028 JUNE                                             |
| <b>MACILITIES</b> POOLE | CH SHUTTLE, UNDERGROUND PARKING<br>Bar, gym, multi-court, green areas<br>Cycling Lanes, car charging units |
| LOCATION                | LONG BEACH, İSKELE                                                                                         |
| DISTANCE FROM AIRPORTS  | ERCAN AIRPORT: 47 KM<br>LARNACA AIRPORT: 70 KM                                                             |