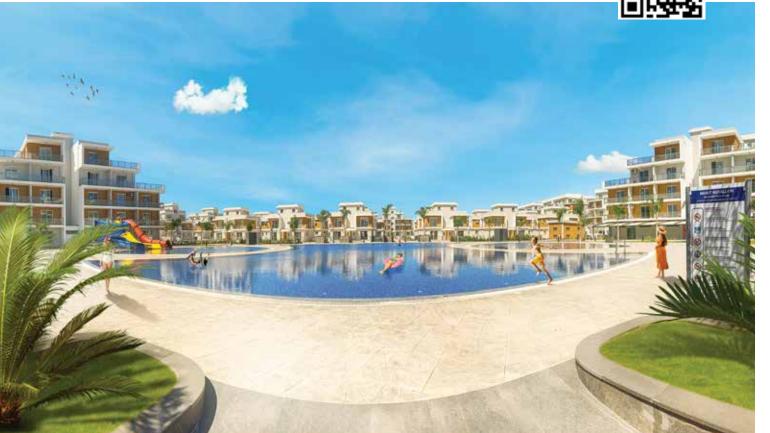

## **ROYAL SUN RESIDENCE**

The Royal Sun Residence, North Cyprus's largest site project, is being built by Noyanlar Construction, a subsidiary of the Noyanlar Group of Companies, with a 50-year track record in the real estate industry. Royal Sun Residence consists of meticulously constructed modern houses perfect for investment, waiting to welcome you to an entirely new life where dreams come true. With its many facilities, social activity areas, and 950 apartments, the Royal Sun Residence project is also the largest site in the county. The project, which includes Agua Apartments, Wave Apartments, Stream Triplex Houses, Sandy Apartments, River Apartments, Potamic Apartments, and Pearl Triplex Houses in its portfolio, is located in the İskele Long Beach District.