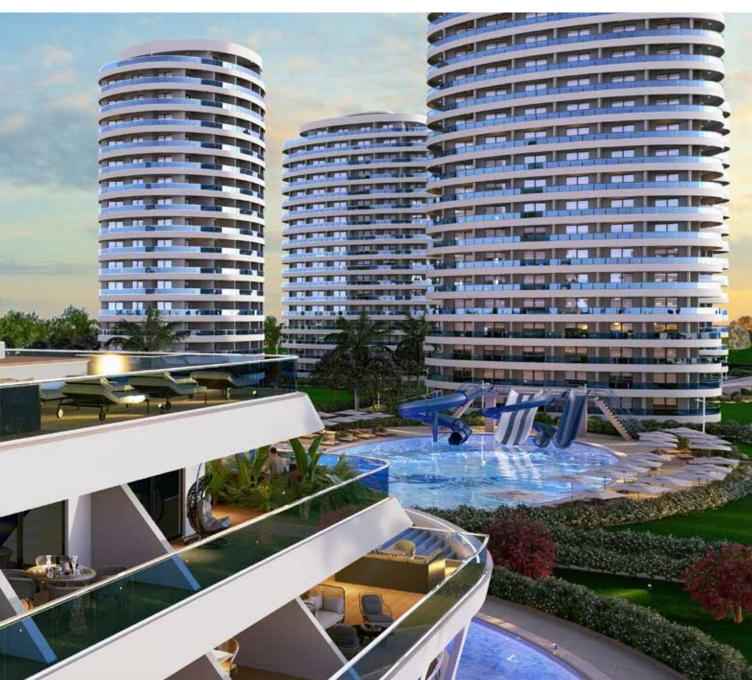

### OCEAN LIFE RESIDENCE DIVE INTO THE GOOD LIFE

Distinctive features such as the ancient desire of humanity to rise and reach the sky, the columns of the world-famous Salamis Ruins and the bastions built by the Lusignans stand out as the main elements of OCEAN LIFE's architecture. The majestic traces of history meet mode lines and are integrated into the most extraordinary life of the island, a vast blue blending seamlessly into nature. The project, which has a minimalist aesthetic with its perfect relationship with nature, consists of 21 blocks, social areas, walking paths, and landscaping areas, each with a unique view and spirit.

### OCEAN LIFE RESIDENCE PROJECT SPECIFICATIONS

| NUMBER OF<br>RESIDENCES | 1560                                                                                                       |
|-------------------------|------------------------------------------------------------------------------------------------------------|
|                         | STUDIO<br>1+1, 2+1<br>LUXURY PENTHOUSE                                                                     |
| DELIVERY DATE           | STAGE 1, 2026 JUNE<br>STAGE 2, 2027 JUNE<br>STAGE 3, 2028 JUNE                                             |
| <b>MACILITIES</b> POOLE | CH SHUTTLE, UNDERGROUND PARKING<br>Bar, gym, multi-court, green areas<br>Cycling Lanes, car charging units |
| LOCATION                | LONG BEACH, İSKELE                                                                                         |
| DISTANCE FROM AIRPORTS  | ERCAN AIRPORT: 47 KM<br>LARNACA AIRPORT: 70 KM                                                             |