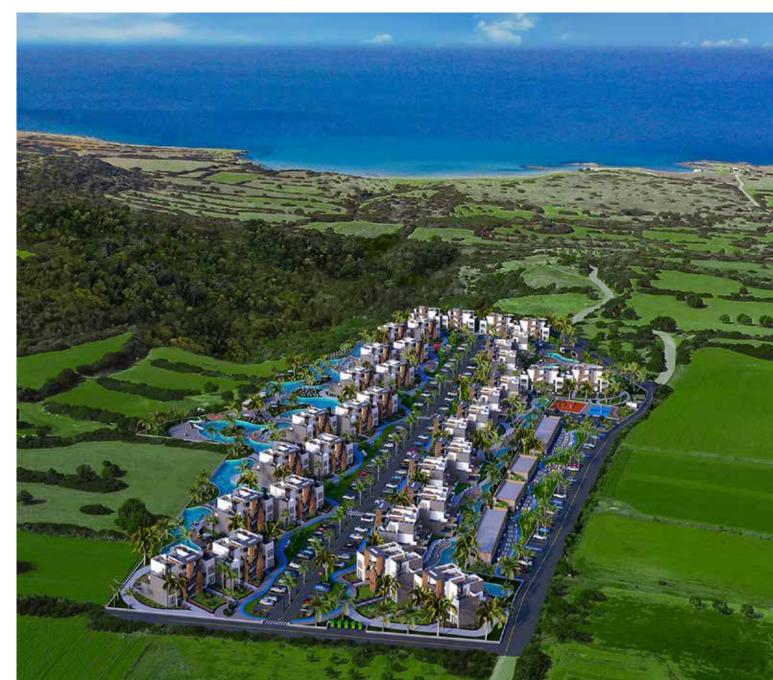

### SEA BREEZE

Experience the tranquility of Sea Breeze - a modern apartment project just 800 meters from the seaside. Enjoy a peaceful and comfortable life in all four seasons with studio apartments, a pool, a restaurant, and parking. This high-growth investment opportunity guarantees rental income and convenient access to amenities such as a private beach, bank, cafe-bar, school, and hospital. 'Sea Breeze' by Noyanlar Group ensures a serene family lifestyle, including a restaurant, supermarket, and proximity to the sea, just 800 meters away.

### SEA BREEZE PROJECT SPECIFICATIONS

| <b>NUMBER OF</b><br><b>RESIDENCES</b> | 228                                                                             |
|---------------------------------------|---------------------------------------------------------------------------------|
| UNIT TYPES                            | STUDIO<br>STUDIO PENTHOUSES                                                     |
| @ DELIVERY DATE                       | 2026 JANUARY                                                                    |
| FACILITIES                            | UNDERGROUND PARKING, POOL BAR<br>SHOPPING STREET, SUPER MARKET<br>SWIMMING POOL |
| LOCATION                              | long beach, İskele                                                              |
| DISTANCE FROM AIRPORTS                | ERCAN AIRPORT: 47 KM<br>LARNACA AIRPORT: 69 KM                                  |