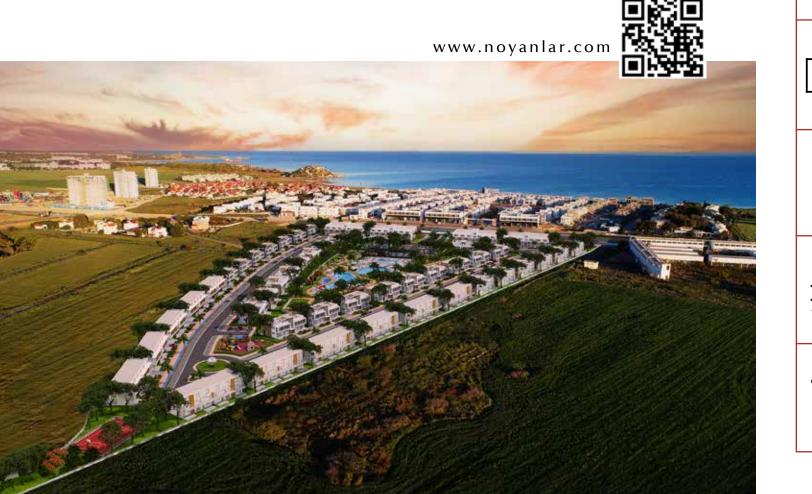

### THE OLEA CYPRUS IN THE HEART OF NATURE

The unique project intertwined with nature is now with you in Geçitkale. Olea Cyprus poject is now waiting for all investors who love serenity and nature. Olea Cyprus Project uniquely meets the intense needs of our valued customers. Based on your needs, we offer; 1+1, 2+1, 3+1 flats and 2+1, 3+1 penthouses. Our units are designed with high-quality finishes and modern appliances to create a comfortable living space. We are confident that you will find the perfect home in our project.

www.noyanlar.com

### THE OLEA CYPRUS PROJECT SPECIFICATIONS

#### NUMBER OF 650 RESIDENCES UNIT TYPES 1+1, 2+1, 3+1 **PENTHOUSES** STAGE 1, 2025 AUGUST DELIVERY DATE ╢╋≣ ■ STAGE 2, 2026 AUGUST BEACH SHUTTLE, CAFE BAR, GYM FACILITIES MULTI-COURT, GREEN AREAS CYCLING LANES, GATED COMMUNITY GEÇİTKALE LOCATION (fi) **ERCAN AIRPORT: 31 KM DISTANCE FROM AIRPORTS** LARNACA AIRPORT: 57 KM