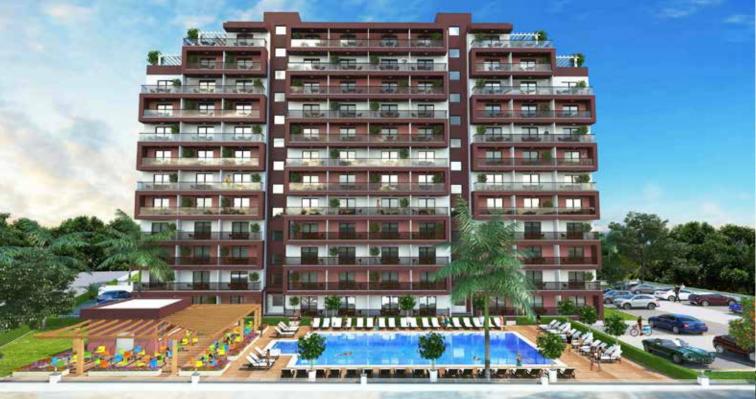

### OCEAN LIFE RESIDENCE DIVE INTO THE GOOD LIFE

Distinctive features such as the ancient desire of humanity to rise and reach the sky, the columns of the world-famous Salamis Ruins and the bastions built by the Lusignans stand out as the main elements of OCEAN LIFE's architecture. The majestic traces of history meet mode lines and are integrated into the most extraordinary life of the island, a vast blue blending seamlessly into nature. The project, which has a minimalist aesthetic with its perfect relationship with nature, consists of 21 blocks, social areas, walking paths, and landscaping areas, each with a unique view and spirit.

### OCEAN LIFE RESIDENCE PROJECT SPECIFICATIONS

| NUMBER OF<br>RESIDENCES | 1560                                                                                                       |
|-------------------------|------------------------------------------------------------------------------------------------------------|
|                         | STUDIO<br>1+1, 2+1<br>LUXURY PENTHOUSE                                                                     |
| DELIVERY DATE           | STAGE 1, 2026 JUNE<br>STAGE 2, 2027 JUNE<br>STAGE 3, 2028 JUNE                                             |
| <b>MACILITIES</b> POOLE | CH SHUTTLE, UNDERGROUND PARKING<br>Bar, gym, multi-court, green areas<br>Cycling Lanes, car charging units |
| LOCATION                | LONG BEACH, İSKELE                                                                                         |
| DISTANCE FROM AIRPORTS  | ERCAN AIRPORT: 47 KM<br>LARNACA AIRPORT: 70 KM                                                             |