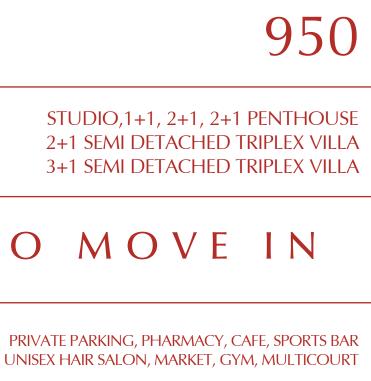

## **ROYAL SUN RESIDENCE**

The Royal Sun Residence, North Cyprus's largest site project, is being built by Noyanlar Construction, a subsidiary of the Noyanlar Group of Companies, with a 50-year track record in the real estate industry. Royal Sun Residence consists of meticulously constructed modern houses perfect for investment, waiting to welcome you to an entirely new life where dreams come true. With its many facilities, social activity areas, and 950 apartments, the Royal Sun Residence project is also the largest site in the county. The project, which includes Agua Apartments, Wave Apartments, Stream Triplex Houses, Sandy Apartments, River Apartments, Potamic Apartments, and Pearl Triplex Houses in its portfolio, is located in the İskele Long Beach District.

### ROYAL POINT PROJECT SPECIFICATIONS

|              | NUMBER OF<br>RESIDENCES | 48                                                                           |
|--------------|-------------------------|------------------------------------------------------------------------------|
|              | UNIT TYPES              | 1+1<br>2+1                                                                   |
|              | DELIVERY DATE           | 2024 MAY                                                                     |
|              | FACILITIES              | PRIVATE PARKING, PHARMACY, CAFE<br>PORTS BAR, UNISEX HAIR SALON, MARKET, GYM |
| 1 <b>6</b> } | LOCATION                | LONG BEACH, İSKELE                                                           |
|              | DISTANCE FROM AIRPOR    | ERCAN AIRPORT: 50 KM<br>LARNACA AIRPORT: 70 KM                               |