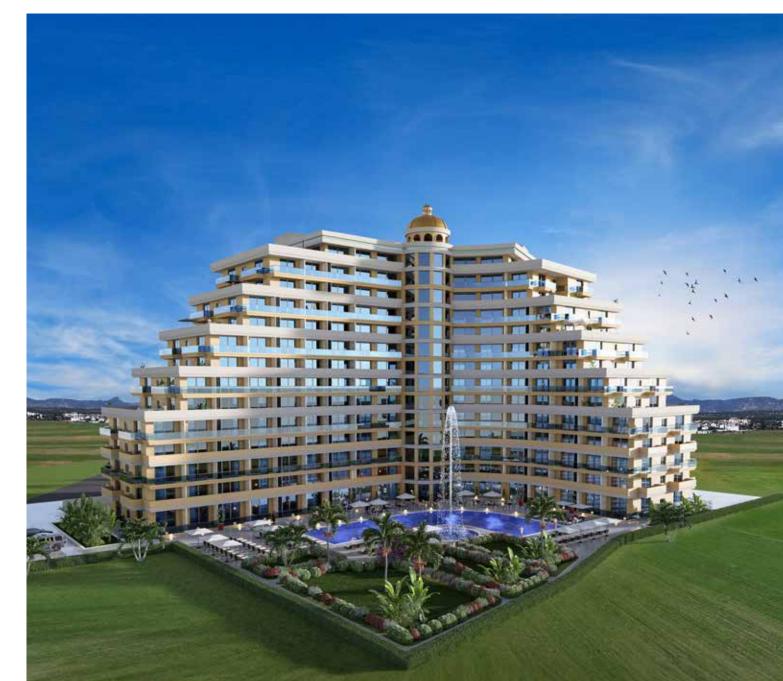

### OCEAN LIFE RESIDENCE DIVE INTO THE GOOD LIFE

Distinctive features such as the ancient desire of humanity to rise and reach the sky, the columns of the world-famous Salamis Ruins and the bastions built by the Lusignans stand out as the main elements of OCEAN LIFE's architecture. The majestic traces of history meet mode lines and are integrated into the most extraordinary life of the island, a vast blue blending seamlessly into nature. The project, which has a minimalist aesthetic with its perfect relationship with nature, consists of 21 blocks, social areas, walking paths, and landscaping areas, each with a unique view and spirit.

### OCEAN LIFE RESIDENCE PROJECT SPECIFICATIONS

| NUMBER OF<br>RESIDENCES | 1560                                                                                                       |
|-------------------------|------------------------------------------------------------------------------------------------------------|
|                         | STUDIO<br>1+1, 2+1<br>LUXURY PENTHOUSE                                                                     |
| DELIVERY DATE           | STAGE 1, 2026 JUNE<br>STAGE 2, 2027 JUNE<br>STAGE 3, 2028 JUNE                                             |
| <b>MACILITIES</b> POOLE | CH SHUTTLE, UNDERGROUND PARKING<br>Bar, gym, multi-court, green areas<br>Cycling Lanes, car charging units |
| LOCATION                | LONG BEACH, İSKELE                                                                                         |
| DISTANCE FROM AIRPORTS  | ERCAN AIRPORT: 47 KM<br>LARNACA AIRPORT: 70 KM                                                             |