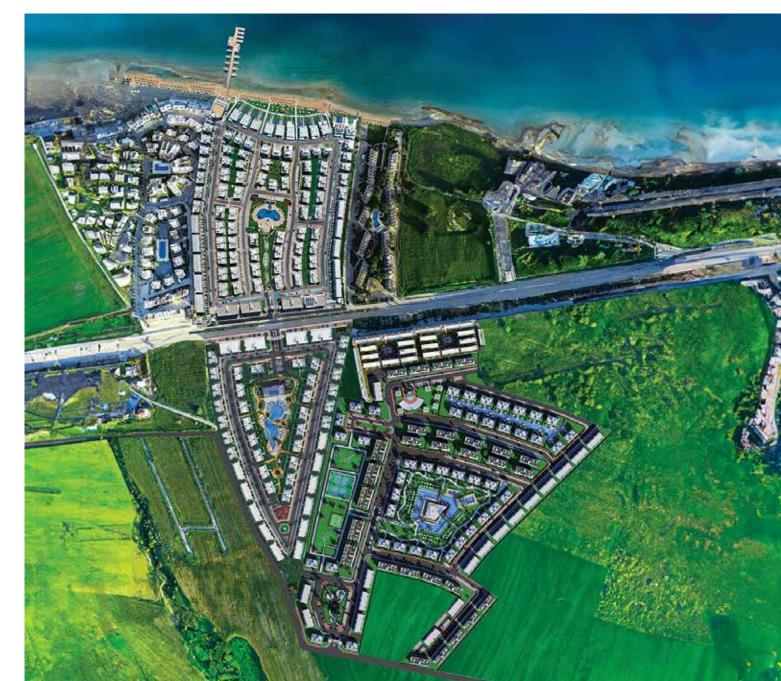

### FOUR SEASONS 3 OWN YOUR SPOT BY THE SEA

Where Mediterranean beauty meets serenity. Discover the untouched allure of green living space, preserving nature's charm at its core. 750 apartments, 16 commercial units - Your oasis of peace and happiness with eye-catching design and functionality.

### FOUR SEASONS 3 PROJECT SPECIFICATIONS

750

# NUMBER OF

RESIDENCES

UNIT TYPES

STUDIO WITH TERRACE 1+1 LOFT 1+1, 2+1

DELIVERY DATE

2026 DECEMBER

POOL BAR, SALT-WATER SWIMMING POOL, CAFE BICYCLE & WALKING PATH, SPORT COURTS, PARK AMPHITHEATER, OUTDOOR CHILDREN PLAYGROUND ELECTRIC VEHICLE CHARGING POINT

LOCATION

FACILITIES

BOĞAZ, İSKELE

DISTANCE FROM AIRPORTS

ERCAN AIRPORT: 56 KM LARNACA AIRPORT: 80 KM