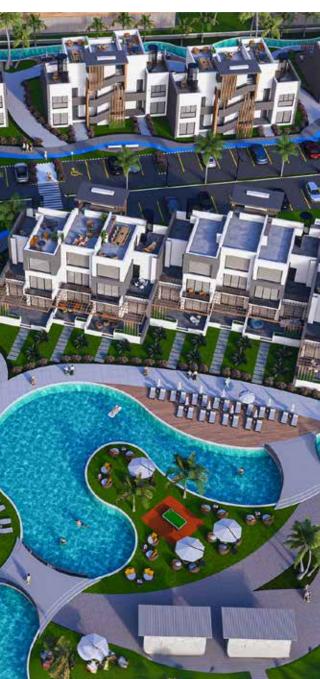

### THE OLEA CYPRUS IN THE HEART OF NATURE

The unique project intertwined with nature is now with you in Geçitkale. Olea Cyprus poject is now waiting for all investors who love serenity and nature. Olea Cyprus Project uniquely meets the intense needs of our valued customers. Based on your needs, we offer; 1+1, 2+1, 3+1 flats and 2+1, 3+1 penthouses. Our units are designed with high-quality finishes and modern appliances to create a comfortable living space. We are confident that you will find the perfect home in our project.

#### NUMBER OF 650 RESIDENCES UNIT TYPES 1+1, 2+1, 3+1 **PENTHOUSES** STAGE 1, 2025 AUGUST DELIVERY DATE ╢╋≣ ■ STAGE 2, 2026 AUGUST BEACH SHUTTLE, CAFE BAR, GYM FACILITIES MULTI-COURT, GREEN AREAS CYCLING LANES, GATED COMMUNITY GEÇİTKALE LOCATION (fi) **ERCAN AIRPORT: 31 KM DISTANCE FROM AIRPORTS** LARNACA AIRPORT: 57 KM