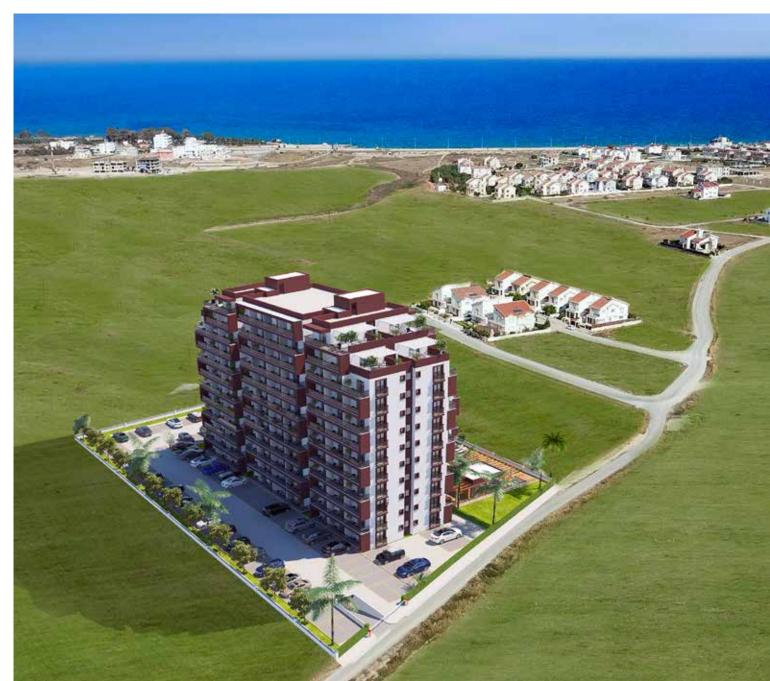

### OCEAN LIFE RESIDENCE DIVE INTO THE GOOD LIFE

Distinctive features such as the ancient desire of humanity to rise and reach the sky, the columns of the world-famous Salamis Ruins and the bastions built by the Lusignans stand out as the main elements of OCEAN LIFE's architecture. The majestic traces of history meet mode lines and are integrated into the most extraordinary life of the island, a vast blue blending seamlessly into nature. The project, which has a minimalist aesthetic with its perfect relationship with nature, consists of 21 blocks, social areas, walking paths, and landscaping areas, each with a unique view and spirit.

### OCEAN LIFE RESIDENCE PROJECT SPECIFICATIONS

| NUMBER OF<br>RESIDENCES | 1560                                                                                                       |
|-------------------------|------------------------------------------------------------------------------------------------------------|
|                         | STUDIO<br>1+1, 2+1<br>LUXURY PENTHOUSE                                                                     |
| DELIVERY DATE           | STAGE 1, 2026 JUNE<br>STAGE 2, 2027 JUNE<br>STAGE 3, 2028 JUNE                                             |
| <b>MACILITIES</b> POOLE | CH SHUTTLE, UNDERGROUND PARKING<br>Bar, gym, multi-court, green areas<br>Cycling Lanes, car charging units |
| LOCATION                | LONG BEACH, İSKELE                                                                                         |
| DISTANCE FROM AIRPORTS  | ERCAN AIRPORT: 47 KM<br>LARNACA AIRPORT: 70 KM                                                             |