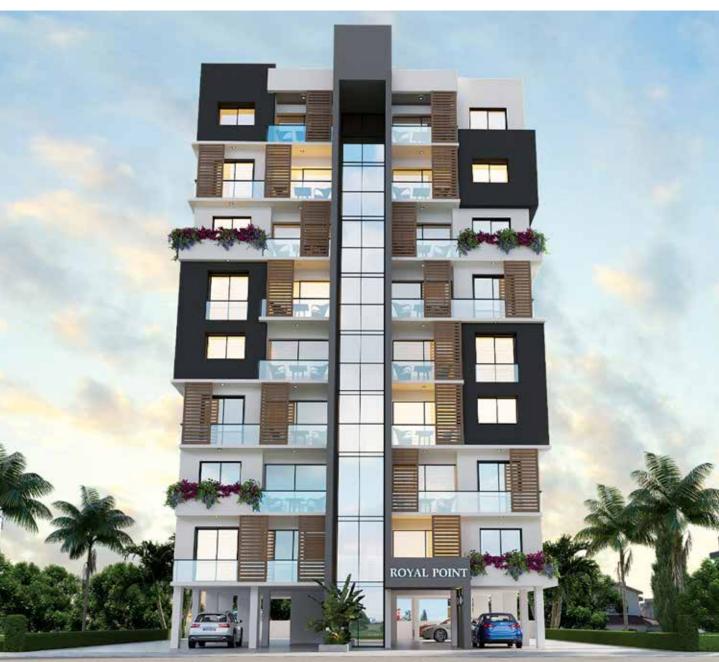

### **ROYAL POINT**

Royal Point Apartments stands tall as a distinguished eight-story building in the beautiful Long Beach area. With a total of 48 well-appointed apartments, Royal Point offers an array of options to accommodate various needs. From cozy 1+1 configurations to spacious 2+1 layouts, guests can find their perfect retreat within this architectural marvel. Adding to its allure, Royal Point Apartments enjoys a prime location just a stone throw away from the pristine beach. Visitors can indulge in the sun, sand, and gentle waves, immersing themselves in the coastal beauty that surrounds this exceptional residence. Experience the ultimate seaside escape at Royal Point apartments in Long Beach.

### ROYAL POINT PROJECT SPECIFICATIONS

|              | NUMBER OF<br>RESIDENCES | 48                                                                           |
|--------------|-------------------------|------------------------------------------------------------------------------|
|              | UNIT TYPES              | 1+1<br>2+1                                                                   |
|              | DELIVERY DATE           | 2024 MAY                                                                     |
|              | FACILITIES              | PRIVATE PARKING, PHARMACY, CAFE<br>PORTS BAR, UNISEX HAIR SALON, MARKET, GYM |
| 1 <b>6</b> } | LOCATION                | LONG BEACH, İSKELE                                                           |
|              | DISTANCE FROM AIRPOR    | ERCAN AIRPORT: 50 KM<br>LARNACA AIRPORT: 70 KM                               |