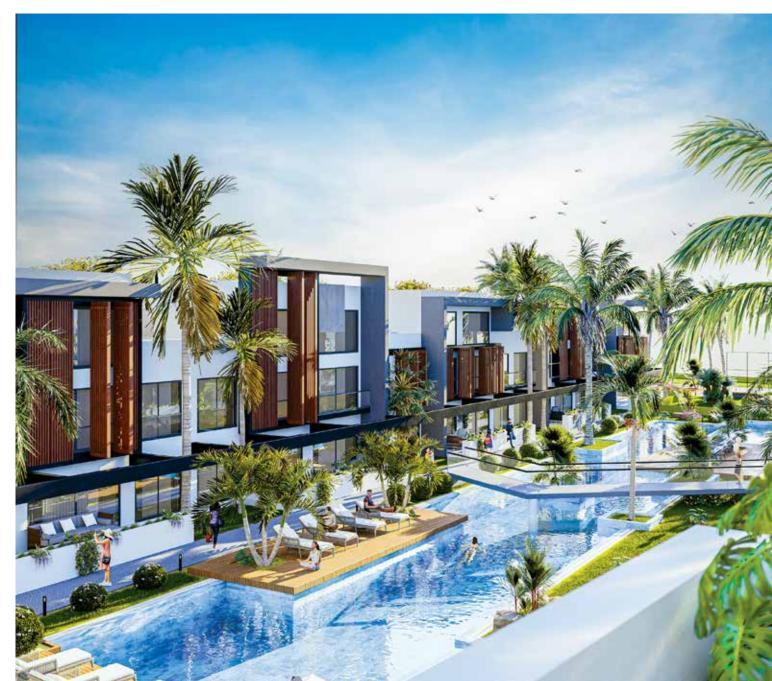

## AURALUX

Auralux is in a peaceful location surrounded by the natural beauties of Yeni Boğaziçi and the crystal-clear sea.

Auralux, situated on the paradise corner of Northern Cyprus, provides easy access to shopping malls, restaurants, and places of historical and tourist attractions. Discover the life of your dreams at Auralux, located in the heart of Yeni Boğaziçi.

#### NUMBER OF 100 RESIDENCES 1 + 1UNIT TYPES 2 + 12+1 LOFT DELIVERY DATE 2026 MARCH <u>|</u>ה∎ FACILITIES CAFE BAR, SWIMMING POOL PLAYGROUND, GREEN AREAS YENİBOĞAZİÇİ LOCATION **ERCAN AIRPORT: 44 KM** DISTANCE FROM AIRPORTS LARNACA AIRPORT: 61 KM