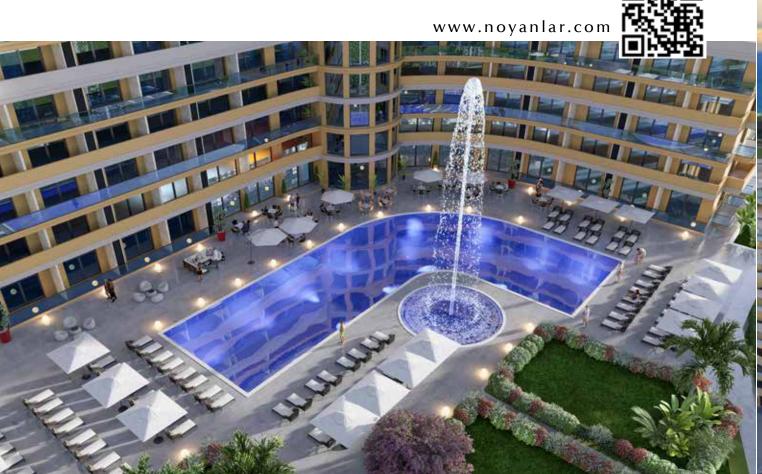

### OCEAN LIFE RESIDENCE DIVE INTO THE GOOD LIFE

Distinctive features such as the ancient desire of humanity to rise and reach the sky, the columns of the world-famous Salamis Ruins and the bastions built by the Lusignans stand out as the main elements of OCEAN LIFE's architecture. The majestic traces of history meet mode lines and are integrated into the most extraordinary life of the island, a vast blue blending seamlessly into nature. The project, which has a minimalist aesthetic with its perfect relationship with nature, consists of 21 blocks, social areas, walking paths, and landscaping areas, each with a unique view and spirit.

### OCEAN LIFE RESIDENCE PROJECT SPECIFICATIONS

| NUMBER OF<br>RESIDENCES | 1560                                                                                                       |
|-------------------------|------------------------------------------------------------------------------------------------------------|
|                         | STUDIO<br>1+1, 2+1<br>LUXURY PENTHOUSE                                                                     |
| DELIVERY DATE           | STAGE 1, 2026 JUNE<br>STAGE 2, 2027 JUNE<br>STAGE 3, 2028 JUNE                                             |
| <b>MACILITIES</b> POOLE | CH SHUTTLE, UNDERGROUND PARKING<br>Bar, gym, multi-court, green areas<br>Cycling Lanes, car charging units |
| LOCATION                | LONG BEACH, İSKELE                                                                                         |
| DISTANCE FROM AIRPORTS  | ERCAN AIRPORT: 47 KM<br>LARNACA AIRPORT: 70 KM                                                             |