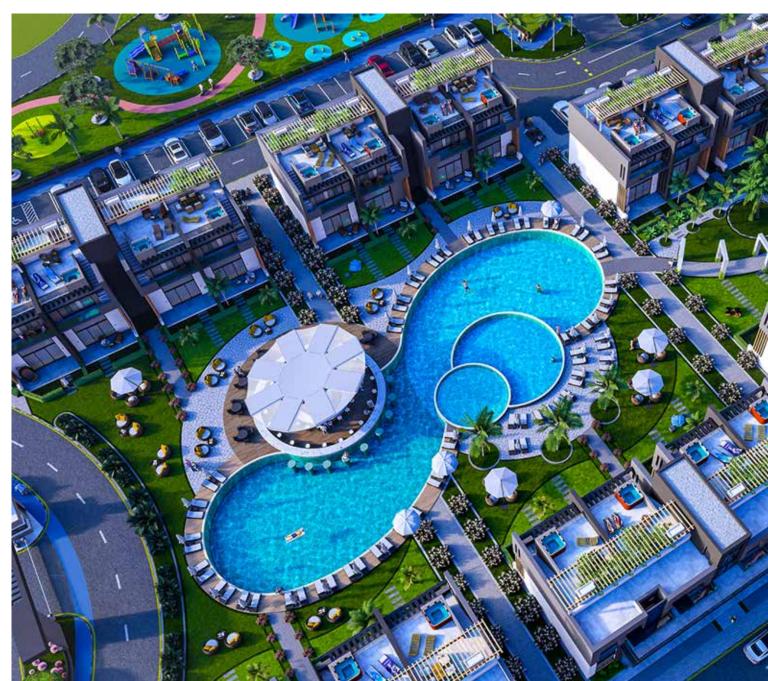

### THE OLEA CYPRUS IN THE HEART OF NATURE

The unique project intertwined with nature is now with you in Geçitkale. Olea Cyprus poject is now waiting for all investors who love serenity and nature. Olea Cyprus Project uniquely meets the intense needs of our valued customers. Based on your needs, we offer; 1+1, 2+1, 3+1 flats and 2+1, 3+1 penthouses. Our units are designed with high-quality finishes and modern appliances to create a comfortable living space. We are confident that you will find the perfect home in our project.

#### NUMBER OF 650 RESIDENCES UNIT TYPES 1+1, 2+1, 3+1 **PENTHOUSES** STAGE 1, 2025 AUGUST DELIVERY DATE ╢╋≣ ■ STAGE 2, 2026 AUGUST BEACH SHUTTLE, CAFE BAR, GYM FACILITIES MULTI-COURT, GREEN AREAS CYCLING LANES, GATED COMMUNITY GEÇİTKALE LOCATION (fi) **ERCAN AIRPORT: 31 KM DISTANCE FROM AIRPORTS** LARNACA AIRPORT: 57 KM