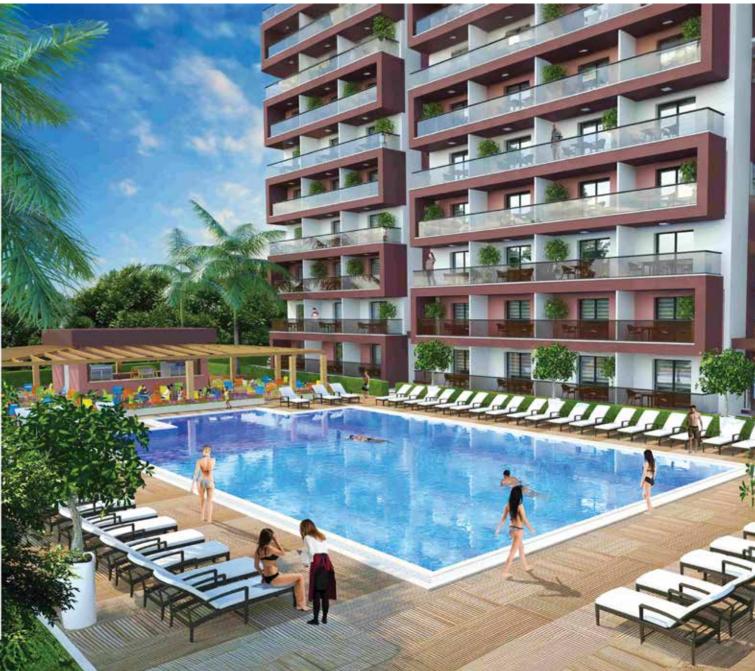

### OCEAN LIFE RESIDENCE DIVE INTO THE GOOD LIFE

Distinctive features such as the ancient desire of humanity to rise and reach the sky, the columns of the world-famous Salamis Ruins and the bastions built by the Lusignans stand out as the main elements of OCEAN LIFE's architecture. The majestic traces of history meet mode lines and are integrated into the most extraordinary life of the island, a vast blue blending seamlessly into nature. The project, which has a minimalist aesthetic with its perfect relationship with nature, consists of 21 blocks, social areas, walking paths, and landscaping areas, each with a unique view and spirit.

### OCEAN LIFE RESIDENCE PROJECT SPECIFICATIONS

| NUMBER OF<br>RESIDENCES | 1560                                                                                                       |
|-------------------------|------------------------------------------------------------------------------------------------------------|
|                         | STUDIO<br>1+1, 2+1<br>LUXURY PENTHOUSE                                                                     |
| DELIVERY DATE           | STAGE 1, 2026 JUNE<br>STAGE 2, 2027 JUNE<br>STAGE 3, 2028 JUNE                                             |
| <b>MACILITIES</b> POOLE | CH SHUTTLE, UNDERGROUND PARKING<br>Bar, gym, multi-court, green areas<br>Cycling Lanes, car charging units |
| LOCATION                | LONG BEACH, İSKELE                                                                                         |
| DISTANCE FROM AIRPORTS  | ERCAN AIRPORT: 47 KM<br>LARNACA AIRPORT: 70 KM                                                             |