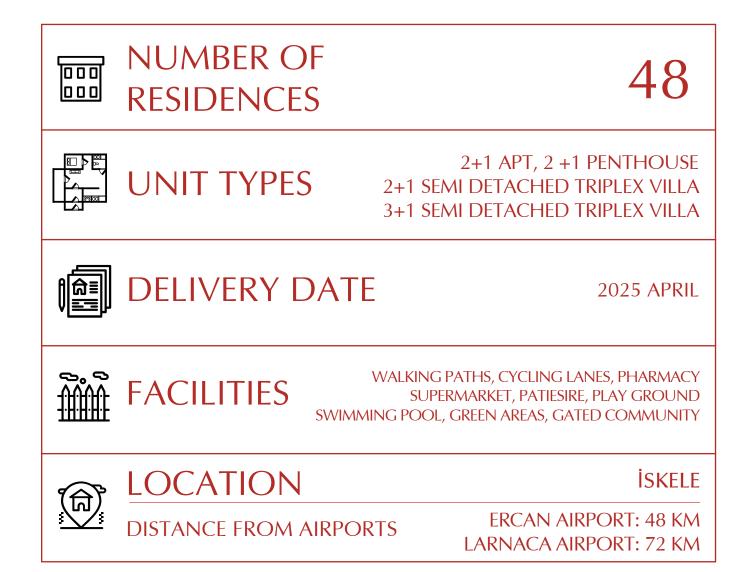

# MIRACLE VILLA & RESIDENCE



Located in İskele area of Northern Cyprus, the Miracle Villa & Residence project is a stunning collection of twin villas and elegant apartments designed to take modern life to a new level. This extraordinary project allows you to experience a unique luxury style. We strive to offer you a unique luxury lifestyle by combining minimalism and elegance. Our goal is to provide you with the living space you need. The project is not only visually stunning but also extremely practical. We are committed to the excellence of this project as per the demands, so we took meticulous care of every aspect of our project to make sure you have everything you need to enjoy life to the fullest.

www.noyanlar.com









### MIRACLE VILLA & RESIDENCE PROJECT SPECIFICATIONS









### BELLAGIO WHERE SUNRISE PAINTS THE SKY



Experience luxury at Bellagio in İskele, the new attraction center of the Mediterranean. It offers a year-round luxury lifestyle with spacious apartments, stunning views, and a prime location near the beach and amenities. Enjoy indoor and outdoor pools, parking, playgrounds, restaurants, and more. Bellagio is conveniently located 350 m from the sea and 2 km from the city center, making it an ideal investment opportunity. Don't miss out on this luxurious haven in North Cyprus, just a short distance from airports.







### BELLAGIO PROJECT SPECIFICATIONS



#### NUMBER OF 281 RESIDENCES UNIT TYPES **STUDIO** 1 + 1DELIVERY DATE ]**⋒**≣ 2025 JUNE ROOF BAR, CYCLING LANES, INDOOR POOL FACILITIES PLAY GROUND, GYM, SPA, SWIMMING POOL GREEN AREAS