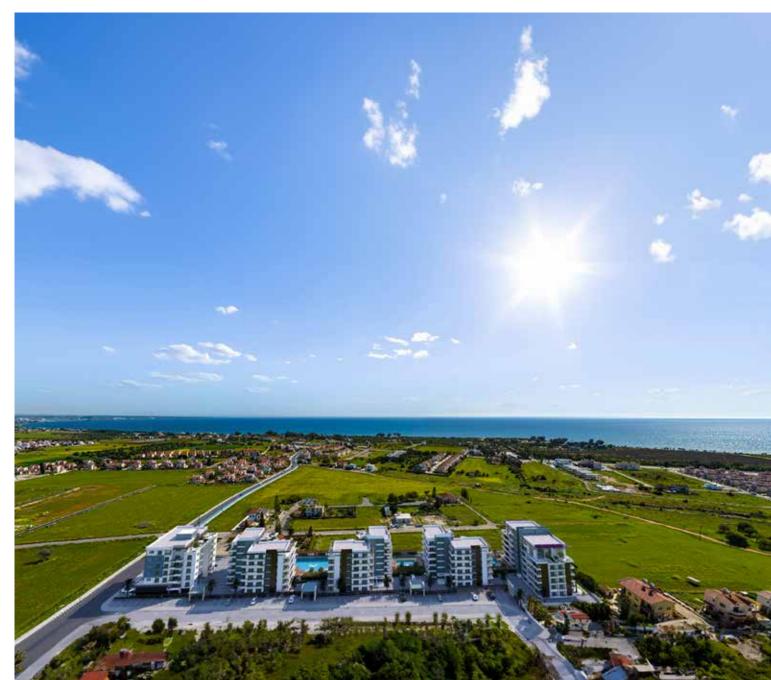

### THE OLEA CYPRUS IN THE HEART OF NATURE

The unique project intertwined with nature is now with you in Geçitkale. Olea Cyprus poject is now waiting for all investors who love serenity and nature. Olea Cyprus Project uniquely meets the intense needs of our valued customers. Based on your needs, we offer; 1+1, 2+1, 3+1 flats and 2+1, 3+1 penthouses. Our units are designed with high-quality finishes and modern appliances to create a comfortable living space. We are confident that you will find the perfect home in our project.

#### NUMBER OF 650 RESIDENCES UNIT TYPES 1+1, 2+1, 3+1 **PENTHOUSES** STAGE 1, 2025 AUGUST DELIVERY DATE ╢╋≣ ■ STAGE 2, 2026 AUGUST BEACH SHUTTLE, CAFE BAR, GYM FACILITIES MULTI-COURT, GREEN AREAS CYCLING LANES, GATED COMMUNITY GEÇİTKALE LOCATION (fi) **ERCAN AIRPORT: 31 KM DISTANCE FROM AIRPORTS** LARNACA AIRPORT: 57 KM