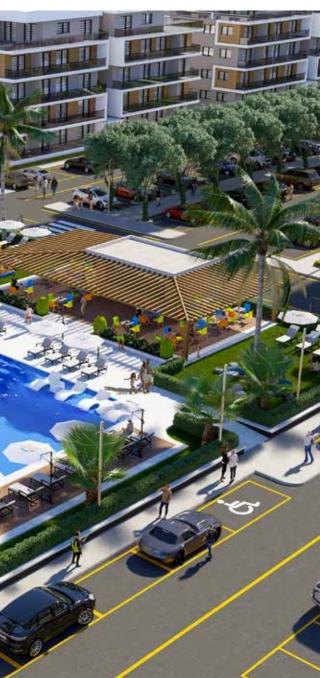

### THE OLEA CYPRUS IN THE HEART OF NATURE

The unique project intertwined with nature is now with you in Geçitkale. Olea Cyprus poject is now waiting for all investors who love serenity and nature. Olea Cyprus Project uniquely meets the intense needs of our valued customers. Based on your needs, we offer; 1+1, 2+1, 3+1 flats and 2+1, 3+1 penthouses. Our units are designed with high-quality finishes and modern appliances to create a comfortable living space. We are confident that you will find the perfect home in our project.

#### NUMBER OF 650 RESIDENCES UNIT TYPES 1+1, 2+1, 3+1 **PENTHOUSES** STAGE 1, 2025 AUGUST DELIVERY DATE ╢╋≣ ■ STAGE 2, 2026 AUGUST BEACH SHUTTLE, CAFE BAR, GYM FACILITIES MULTI-COURT, GREEN AREAS CYCLING LANES, GATED COMMUNITY GEÇİTKALE LOCATION (fi) **ERCAN AIRPORT: 31 KM DISTANCE FROM AIRPORTS** LARNACA AIRPORT: 57 KM