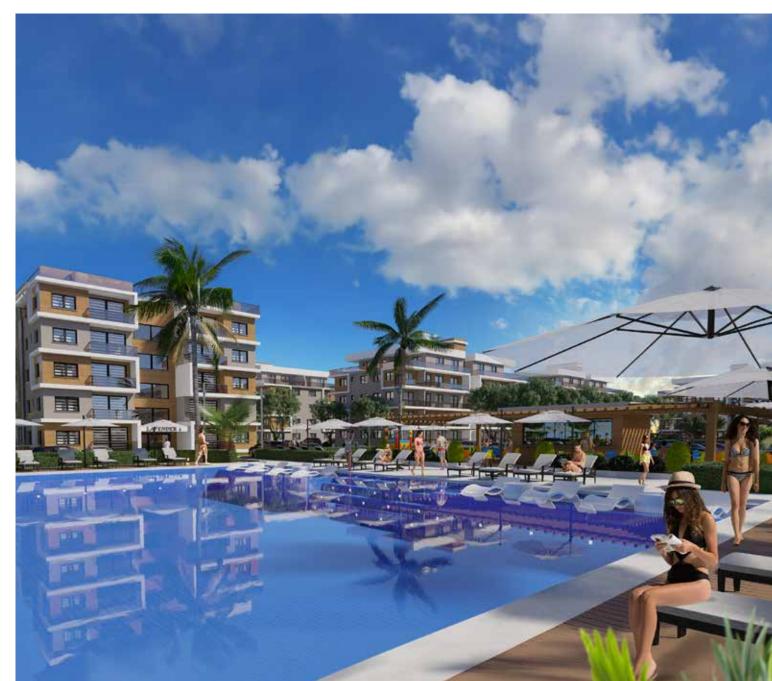

### THE OLEA CYPRUS IN THE HEART OF NATURE

The unique project intertwined with nature is now with you in Geçitkale. Olea Cyprus poject is now waiting for all investors who love serenity and nature. Olea Cyprus Project uniquely meets the intense needs of our valued customers. Based on your needs, we offer; 1+1, 2+1, 3+1 flats and 2+1, 3+1 penthouses. Our units are designed with high-quality finishes and modern appliances to create a comfortable living space. We are confident that you will find the perfect home in our project.

#### NUMBER OF 650 RESIDENCES UNIT TYPES 1+1, 2+1, 3+1 **PENTHOUSES** STAGE 1, 2025 AUGUST DELIVERY DATE ╢╋≣ ■ STAGE 2, 2026 AUGUST BEACH SHUTTLE, CAFE BAR, GYM FACILITIES MULTI-COURT, GREEN AREAS CYCLING LANES, GATED COMMUNITY GEÇİTKALE LOCATION (fi) **ERCAN AIRPORT: 31 KM DISTANCE FROM AIRPORTS** LARNACA AIRPORT: 57 KM