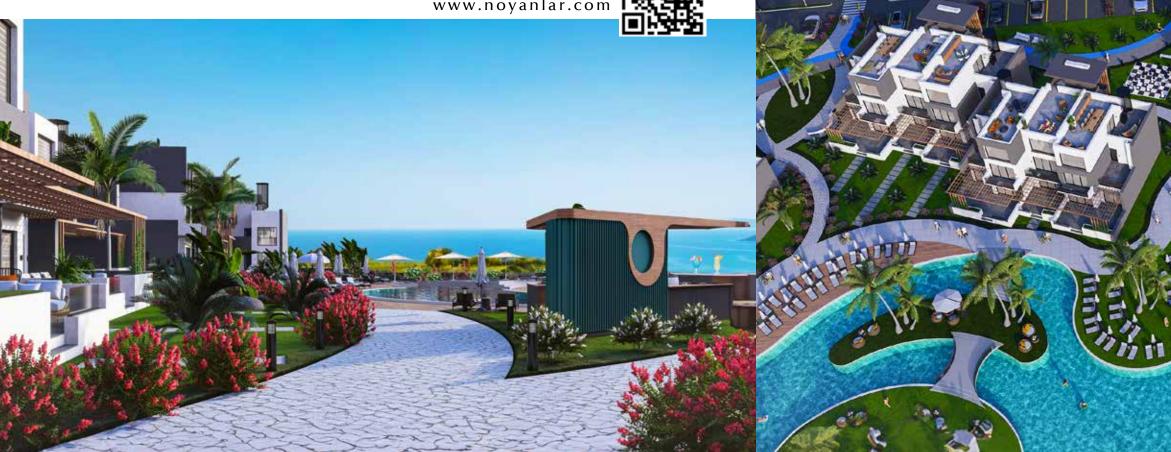

### THE OLEA CYPRUS IN THE HEART OF NATURE

The unique project intertwined with nature is now with you in Geçitkale. Olea Cyprus poject is now waiting for all investors who love serenity and nature. Olea Cyprus Project uniquely meets the intense needs of our valued customers. Based on your needs, we offer; 1+1, 2+1, 3+1 flats and 2+1, 3+1 penthouses. Our units are designed with high-quality finishes and modern appliances to create a comfortable living space. We are confident that you will find the perfect home in our project.

#### NUMBER OF 650 RESIDENCES UNIT TYPES 1+1, 2+1, 3+1 **PENTHOUSES** STAGE 1, 2025 AUGUST DELIVERY DATE ╢╋≣ ■ STAGE 2, 2026 AUGUST BEACH SHUTTLE, CAFE BAR, GYM FACILITIES MULTI-COURT, GREEN AREAS CYCLING LANES, GATED COMMUNITY GEÇİTKALE LOCATION (fi) **ERCAN AIRPORT: 31 KM DISTANCE FROM AIRPORTS** LARNACA AIRPORT: 57 KM