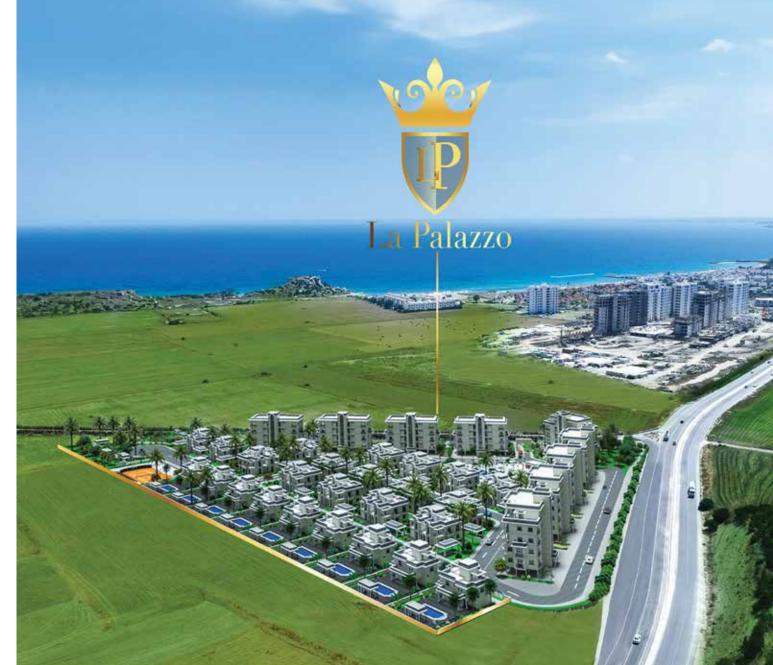

### LA PALAZZO COMBINES LUXURY AND COMFORT

Experience the epitome of opulence as "La Palazzo" emerges in the heart of Cyprus, redefining modern living with a perfect fusion of luxury and comfort. Amidst the refreshing breeze and captivating beauty of the Mediterranean, this project invites you into a life that warmly embraces all who encounter La Palazzo.

### LA PALAZZO PROJECT SPECIFICATIONS

|            | NUMBER OF<br>RESIDENCES |                                                                                                                         |
|------------|-------------------------|-------------------------------------------------------------------------------------------------------------------------|
|            | UNIT TYPES              | 2+1 APT, 3+1 APT<br>1+1 PENTHOUSE<br>3+1 SEMI DETACHED TRIPLEX VILLA<br>4+1 DETACHED VILLA WITH PRIVATE POOL            |
|            | DELIVERY D              | ATE 2026 JANUARY                                                                                                        |
|            | FACILITIES              | CAFE, CAR CHARGING, BBQ AREA<br>WALKING PATHS, CYCLING LANES, PLAY GROUND<br>WIMMING POOL, GREEN AREAS, GATED COMMUNITY |
| <u>(م)</u> | LOCATION                | BOĞAZ, İSKELE                                                                                                           |
|            | DISTANCE FROM AI        | RPORTS ERCAN AIRPORT: 55 KM<br>LARNACA AIRPORT: 78 KM                                                                   |