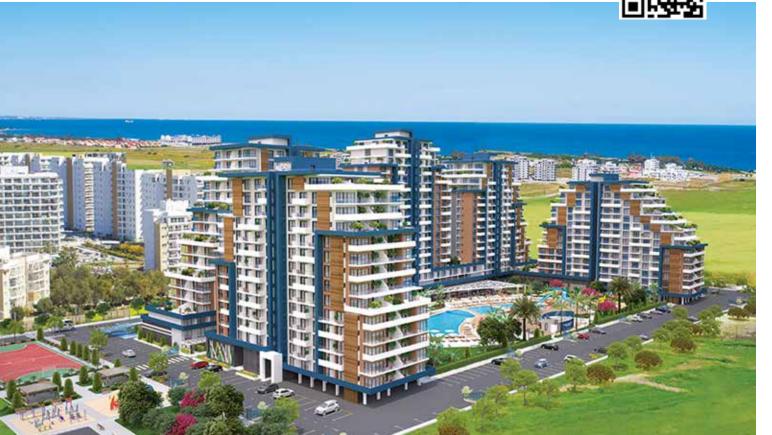

### OCEAN LIFE RESIDENCE DIVE INTO THE GOOD LIFE

Distinctive features such as the ancient desire of humanity to rise and reach the sky, the columns of the world-famous Salamis Ruins and the bastions built by the Lusignans stand out as the main elements of OCEAN LIFE's architecture. The majestic traces of history meet mode lines and are integrated into the most extraordinary life of the island, a vast blue blending seamlessly into nature. The project, which has a minimalist aesthetic with its perfect relationship with nature, consists of 21 blocks, social areas, walking paths, and landscaping areas, each with a unique view and spirit.

### OCEAN LIFE RESIDENCE PROJECT SPECIFICATIONS

| NUMBER OF<br>RESIDENCES | 1560                                                                                                       |
|-------------------------|------------------------------------------------------------------------------------------------------------|
|                         | STUDIO<br>1+1, 2+1<br>LUXURY PENTHOUSE                                                                     |
| DELIVERY DATE           | STAGE 1, 2026 JUNE<br>STAGE 2, 2027 JUNE<br>STAGE 3, 2028 JUNE                                             |
| <b>MACILITIES</b> POOLE | CH SHUTTLE, UNDERGROUND PARKING<br>Bar, gym, multi-court, green areas<br>Cycling Lanes, car charging units |
| LOCATION                | LONG BEACH, İSKELE                                                                                         |
| DISTANCE FROM AIRPORTS  | ERCAN AIRPORT: 47 KM<br>LARNACA AIRPORT: 70 KM                                                             |