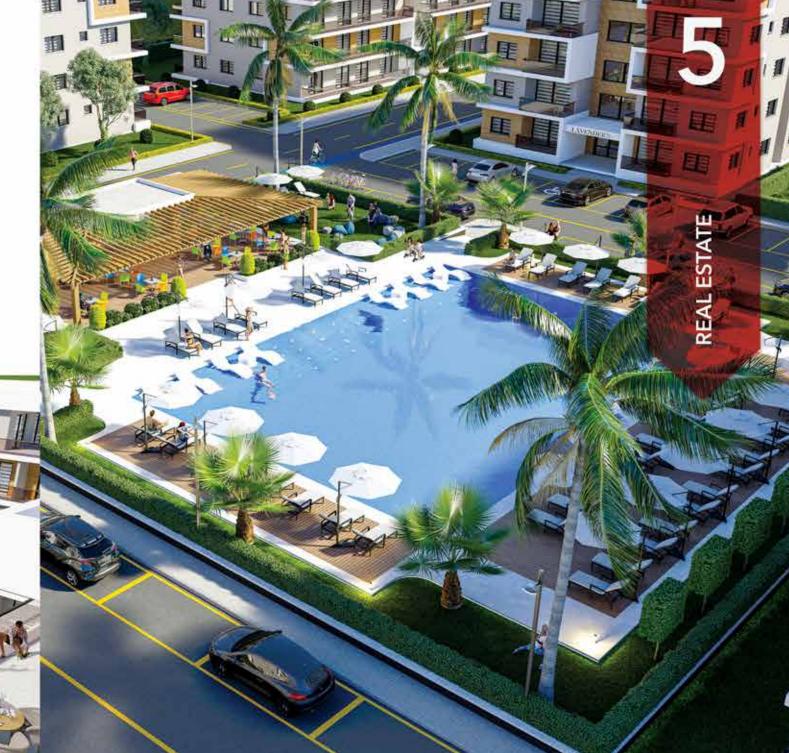

## THE OLEA CYPRUS

# IN THE HEART OF NATURE Noyanlar is Now in Geçitkale!

The unique project intertwined with nature is now with you in Geçitkale. Olea Cyprus Project is now waiting for all investors who love serenity and nature. Olea Cyprus Project uniquely meets the intense needs of our valued customers. Based on your needs, we offer; 1+1, 2+1, 3+1 flats and 2+1, 3+1 penthouses. Our units are designed with high-quality finishes and modern appliances to create a comfortable living space. We are confident that you will find the perfect home in our project.

Distance From Ercan Airport : 31 Km Distance From Ercan Airport : 31 Km
Distance From Larnaca Airport : 57 Km