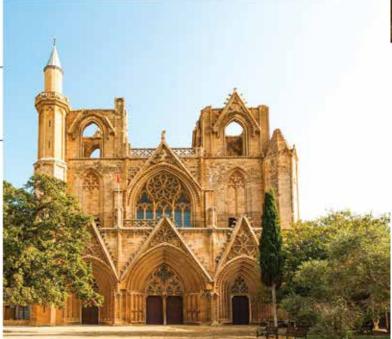

#### "OTTOMAN LEGACY: LALA MUSTAFA PAŞA MOSQUE"

The largest medieval building is the Lala Mustafa Paşa Mosque in Famagusta, Cyprus. Originally a Catholic cathedral, it was converted into a mosque after the Ottoman Empire's conquest in 1571 and remains one.