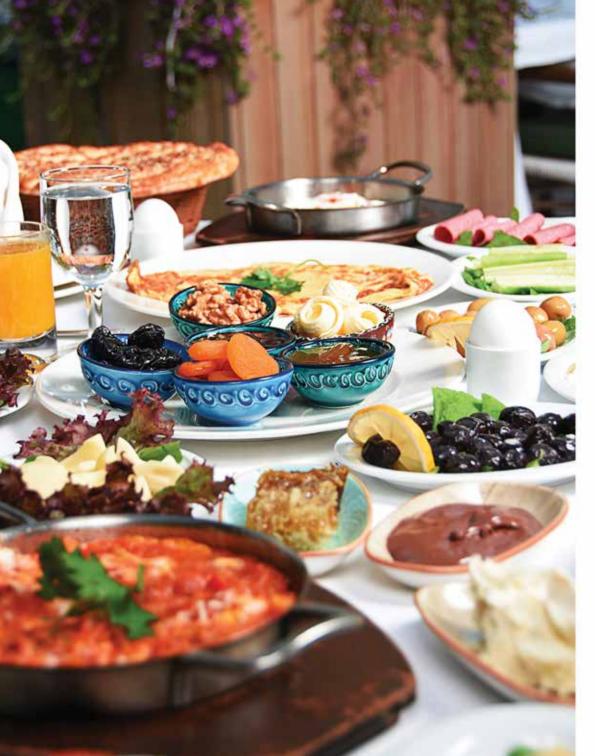

#### TRADITIONAL TURKISH CYPRIOT DELIGHTS"

The culture of a region arises depending on many factors. The living conditions and standards, lifestyle, language, religion, race, education, and even a region's climate fundamentally affect the society's culture. The culinary culture is one of the areas in which we can see the influence of these factors most clearly. The culinary culture of North Cyprus has been shaped by various factors, such as the civilizations that ruled the island throughout history, the vegetation, and the climate of the region. This is the case for all societies; therefore, to understand the culture of a society, you must first understand and experience the region's cuisine.

For this reason, you should taste North Cyprus's traditional flavors during your trip. Each may bear the mark of a different civilization and history and has a different story. If you are lucky, you may meet someone on the island who will tell you these stories. The number of flavors we recommend you try in Northern Cyprus today is relatively high. You can understand and appreciate the cultural richness of this seemingly small region from its food. Let's briefly discuss the flavors you must try when visiting Northern Cyprus. This way, you would know exactly what to try without wasting time on the island, and you can enrich your wonderful holiday experience with these magnificent flavors.