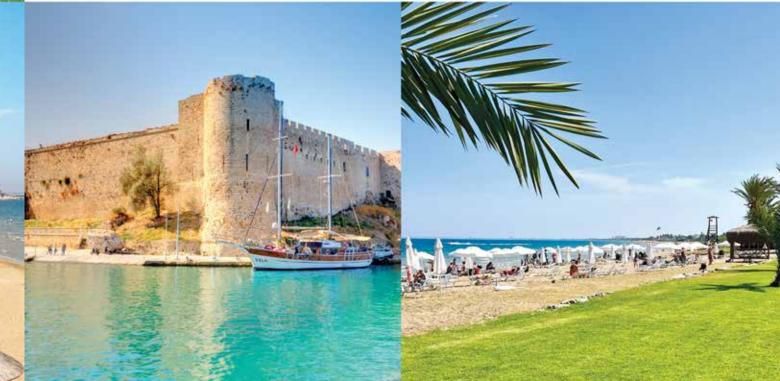

#### "MAJESTIC KANTARA: A CITADEL WITH A VIEW"

Kantara Castle is a castle in Northern Cyprus. The exact date of its construction remains unknown, the most plausible theory being the Byzantine period. It combines Byzantine and Frankish architectural elements, became derelict in 1525, and was dismantled in 1560. It gave its name to the nearby Kantara monastery.

#### PARADISE AT YOUR DOORSTEP

Long Beach has a fantastic coastline that stretches over 7 km between Famagusta and Boğaz village. It is located 15 km from Famagusta, which is only a 10-minute drive. It has become one of the most popular beaches in Northern Cyprus for its unique golden sand, long coastline, and crystal clear sea. The beach has recently been developed with a new pedestrian walkway, bicycle path, children's play area, and outdoor gym. There are many alternatives for fans of recreational activities such as windsurfing, paragliding, scuba diving, and many others. Nowadays, Long Beach is at the stage of dynamic development. Soon there will be new sports courts, cafes, recreational parks, and an amphitheater to increase the fun and enjoyment of this unique and popular area.