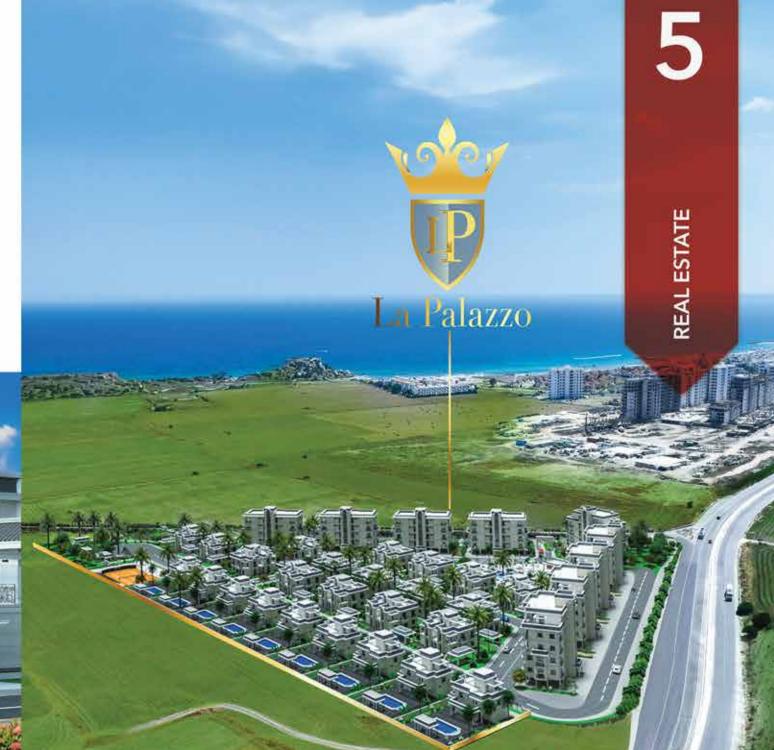

# LA PALAZZO RESIDENCE COMBINES LUXURY AND COMFORT

Experience the epitome of opulence as "La Palazzo" emerges in the heart of Cyprus, redefining modern living with a perfect fusion of luxury and comfort . Nestfed amidst the refreshing breeze and captivating beauty of the Mediterranean, this project invites you into a life that warmly embraces all who encounter La Palazzo.

Distance From Ercan Airport : 55 Km
Distance From Larnaca Airport : 78 Km