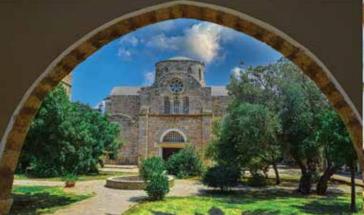

#### "OTTOMAN LEGACY: LALA MUSTAFA PAŞA MOSQUE"

The largest medieval building is the Lala Mustafa Paşa Mosque in Famagusta, Cyprus. Originally a Catholic cathedral, it was converted into a mosque after the Ottoman Empire's conquest in 1571 and remains one.