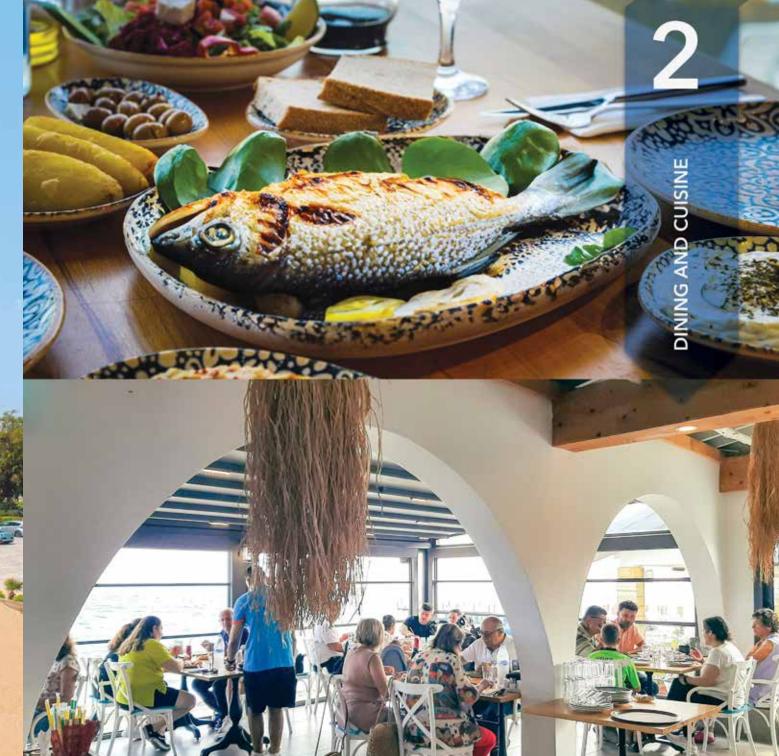

#### MACKENZI BAY Restaurant

Fantastic food, excellent service, and a relaxing atmosphere. That's why we call it "Good Food, Great Vibe." We serve "Healthy Chargrill" foods. We assure you eat fresh fish in every dish. We always stock sea fish from local fishermen. We always use free-range chicken, lamb, meat, and the best ingredients.