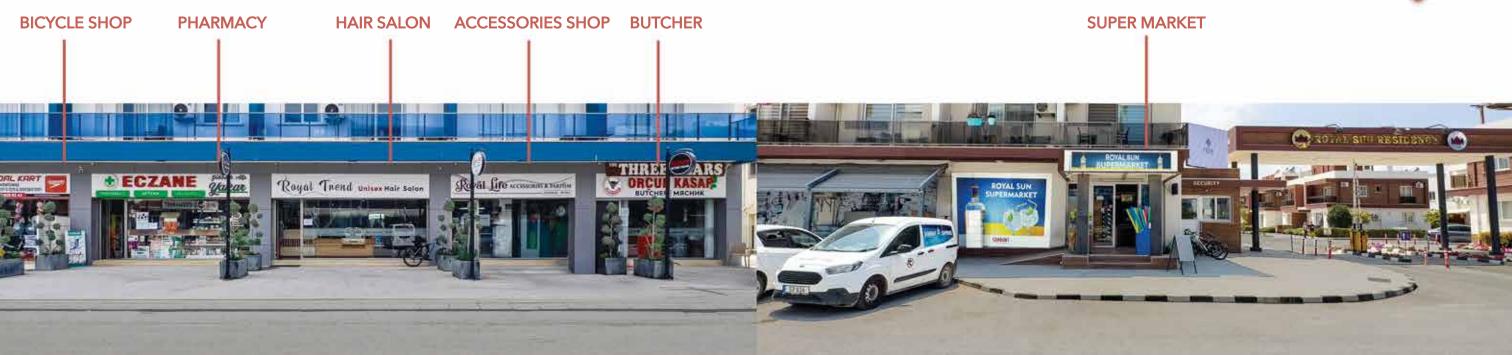

## ROYAL STREET

Located in Long Beach, Royal Street shines as a bustling shopping destination. This lively street is a bustling hub that caters to the locals' and visitors' needs and desires. Anchored by a well-stocked supermarket, Royal Street offers a convenient one-stop shop for grocery essentials. The supermarket ensures that residents and tourists can easily find fresh produce, household items, and various goods. Additionally, you'll find a nearby pharmacy, providing easy access to medications and healthcare products for the community.

For those seeking a delectable selection of meats, the traditional butcher on Royal Street offers quality cuts that will satisfy any culinary craving. As you wander this vibrant street, you'll also discover an enticing array of shops, each offering unique treasures. Royal Street showcases the diversity and vibrancy of Long Beach's local businesses, from boutique fashion and trendy accessories to artisanal crafts and specialty goods. Whether you're a resident or a curious traveler, a visit to Royal Street promises an unforgettable shopping experience filled with convenience, quality, and a touch of local charm.