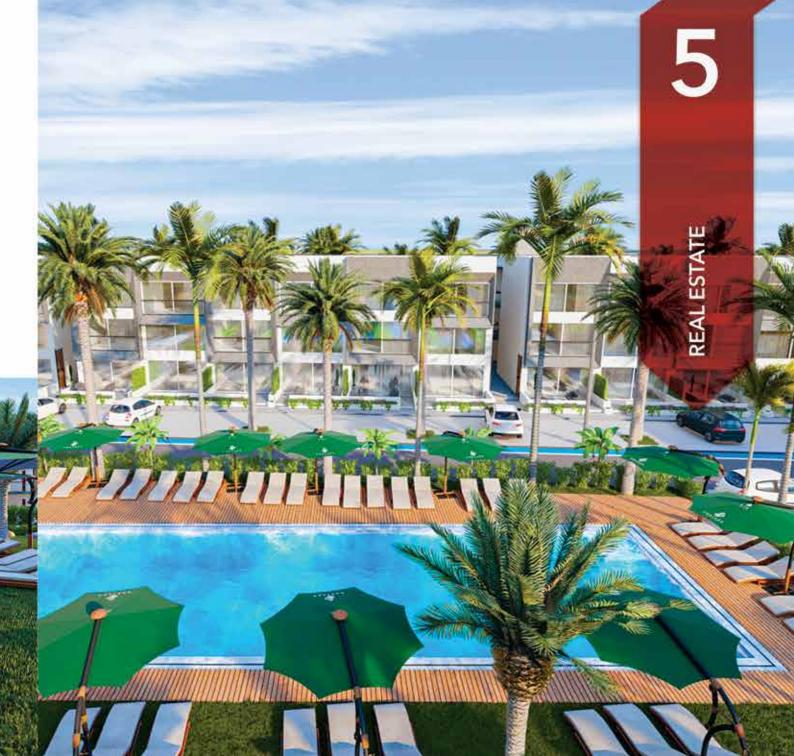

# NEO RESIDENCE

Open the doors of heaven in the new era of your life with Neo Residence. A life like a holiday in Yeni Boğaziçi, 5 minutes away from the city centers. Neo Residence brings peace and comfort to your life with its open-air swimming pool, gym, sauna, and private site security.

Distance From Ercan Airport : 45 Km
Distance From Larnaca Airport : 62 Km