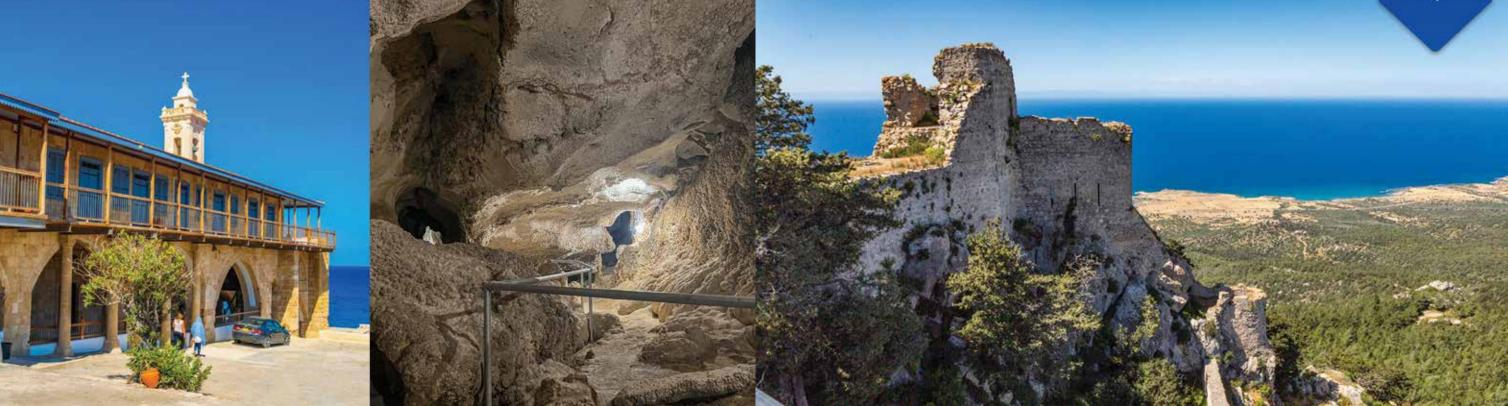

#### "APOSTOLOS ANDREAS MONASTERY: A SACRED RETREAT"

Apostolos Andreas Monastery, nestled in Cyprus' northeastern tip is a revered religious site. Believed to house Saint Andrew's remains, it draws pilgrims from around the world. With exquisite Byzantine architecture and a tranquil ambiance, the monastery invites contemplation. Situated atop a cliff, it offers awe-inspiring coastal vistas. Despite its remote location, the monastery's sanctity and allure make it a must-visit for those seeking ancient traditions.

### "UNEARTHING ANCIENT WONDERS: THE ENIGMATIC INCIRLI CAVE"

The cave takes its name from the nearby healing fig tree. In summer, visitors may find healing figs on the lower branches if they're quicker than the locals. Caves served as early shelters and artistic canvases for humans, depicting their world through inscriptions and paintings. Incirli Cave showcases the mysterious and awe-inspiring world of caves for curious explorers. Countless undiscovered caves might await in the mountainous terrain of North Cyprus, ready to be discovered.

#### "MAJESTIC KANTARA: A CITADEL WITH A VIEW"

Kantara Castle is a castle in Northern Cyprus. The exact date of its construction remains unknown, the most plausible theory being the Byzantine period. It combines Byzantine and Frankish architectural elements, became derelict in 1525, and was dismantled in 1560. It gave its name to the nearby Kantara monastery.