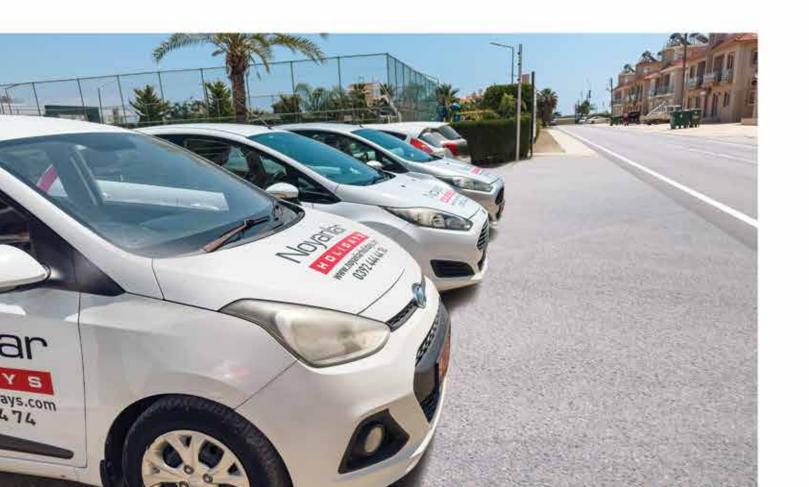

## NOYANLAR RENT A CAR

Considering the huge number of places you would like to see and the things you would like to do on this beautiful island, renting a car to get you across North Cyprus is advisable. Other means of transportation surely help, but you would want the freedom to enjoy the island's beauty to its maximum. Whether you are here for a business trip or holiday, Noyanlar Rent-a-car has the ideal car rental. With our competitive prices, fleet of vehicles, and customer service, we have been serving our customers since 2013.

## NOYANLAR RENT A CAR

- A valid ID or passport.
- A driver's license: all international and national licenses are accepted.
- Additional drivers: all secondary drivers must also provide both a valid ID or passport and a driver's license to legally drive in North Cyprus.
- Minimum rental period of 3 days.
- Minimum age requirement is 23.

Address: Dr. Fazıl Küçük Avenue No:3, Apartment 2, Yeni İskele, 9850.

Phone: +90 533 833 40 00

Address: İlker Karter Cadessi, Yeni Iskele 99850

Phone: +90 542 850 00 88