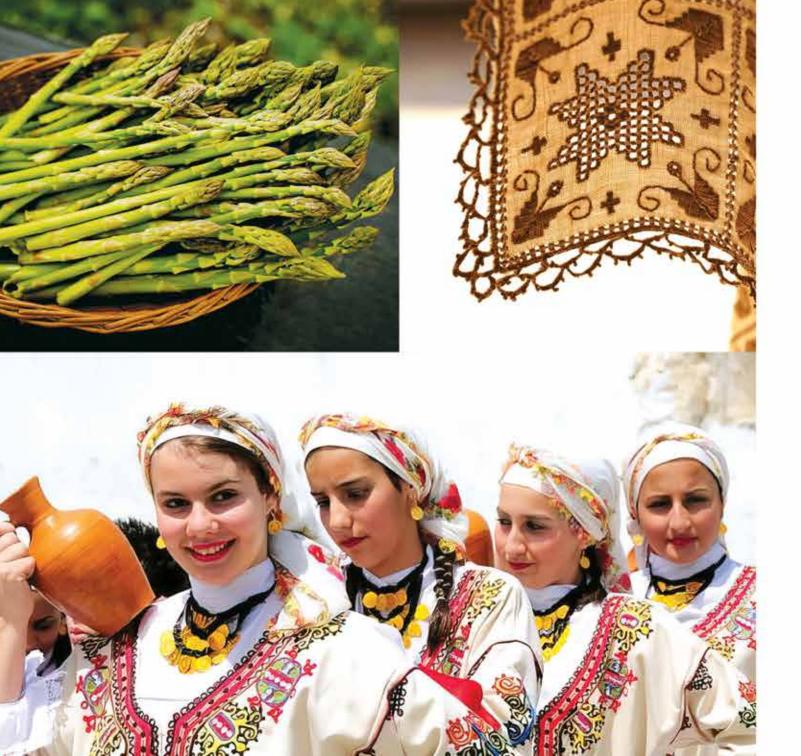

#### Cultural Treasures of North Cyprus: Exploring the Rich Heritage and Traditions

North Cyprus is an island rich in culture, boasting many traditions that are still celebrated today. With such a detailed history and having been ruled by many empire, the Turkish Cypriots have emerged proud of their heritage – a true passion that makes a lasting impression. Turkish Cypriot cuisine offers diverse, tasty dishes, from succulent kebabs to delicious meze and sweet desserts. Specialties include şeftali kebab, halloumi cheese (hellim), and the delightful pilavuna.

The culture of North Cyprus is showcased through vibrant events, festivals, and traditional crafts. Pottery, silverware, copperware, basket weaving, tapestry, and the famous Lefkara lacework reflects the island's rich folk art. North Cyprus boasts a fascinating history spanning nine thousand years, influenced by various civilizations such as the Egyptians, Romans, Ottomans, and more. Its strategic location as a crossroads of East and West have woven a colorful historical tapestry. In North Cyprus, nature and wildlife thrive, offering a haven for outdoor enthusiasts. The unspoiled coastline and breathtaking natural beauty provides ample opportunities to explore and appreciate this untouched land's diverse and captivating wildlife.