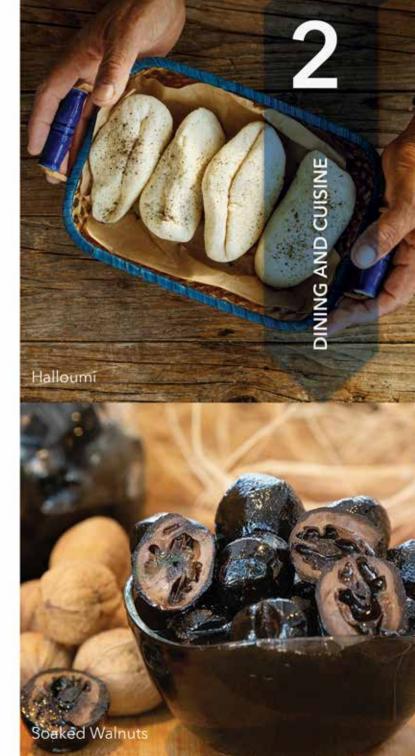

#### Cultural Treasures of North Cyprus: Exploring the Rich Heritage and Traditions

North Cyprus is an island rich in culture, boasting many traditions that are still celebrated today. With such a detailed history and having been ruled by many empire, the Turkish Cypriots have emerged proud of their heritage – a true passion that makes a lasting impression. Turkish Cypriot cuisine offers diverse, tasty dishes, from succulent kebabs to delicious meze and sweet desserts. Specialties include şeftali kebab, halloumi cheese (hellim), and the delightful pilavuna.